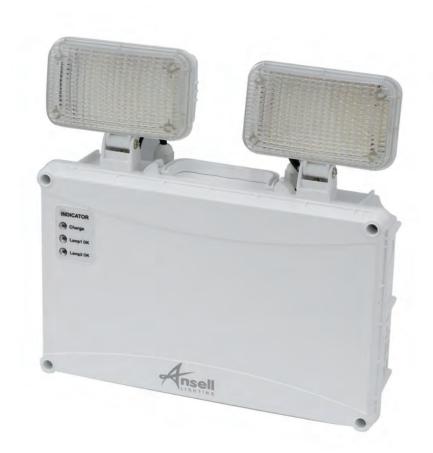

514

- Self-test Twin LED emergency floodlight for industrial applications
- Robust white moulded enclosure
- Exceeds performance of 2x20W halogen equivalent
- Moulded polycarbonate heads

|           | Code               | Lamp | Description                        |
|-----------|--------------------|------|------------------------------------|
| Self-Test | ATSLED/3NM/IP65/ST | LED  | 5W Non-Maintained                  |
|           |                    |      |                                    |
| Battery   | ASBP/6             |      | 3.6V 6Ah Ni-Cd Replacement Battery |
|           |                    |      |                                    |