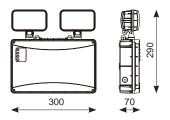

514

- Self-test Twin LED emergency floodlight for industrial applications
- Robust white moulded enclosure
- Exceeds performance of 2x20W halogen equivalent
- Moulded polycarbonate heads

|           | Code               | Lamp | Description                        |
|-----------|--------------------|------|------------------------------------|
| Self-Test | ATSLED/3NM/IP65/ST | LED  | 5W Non-Maintained                  |
|           |                    |      |                                    |
| Battery   | ASBP/6             |      | 3.6V 6Ah Ni-Cd Replacement Battery |
|           |                    |      |                                    |